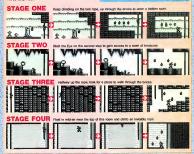

# STACE 2 **The First Base**

aliens and hard don't intend to lose a time to a couple you are the leading ut ate patte w

> the breach! To succeed here you must change your

strategy. The vertical scroll means you'll face attackers on four sides rather than three

Gain time to plan in the safe zones between the firing erns of tanks.

the shots of this gian 't so tough if you ke tom of the screen. the direction opposite n of the Big C

don't have a stro e enemy troops or a re the Big Gun at d you can race past the two is on each side and still take

# STACE 3

Don't let the pleasant greenery fool you, this jungle has been planted with boobie traps and an alien army. The/II come at you from the bushes, the trees, and gop up suddenly in front of you.

#### MOW DOWN THE MORTAL

Staying on your toes isn't easy in this swampy jungle, but it's vital. Once you spot the mortar it begins launching its rounds. Keep to the far left of the screen, just out of range, and continue firing at the mortar until it's directived.

Don't move too close to the mortar or you won't be eble to move back out of renge.

Home to elevators, angels and floating blue bubbles, it seems that this should be a truly uplifting stage of the game. But the truth is that these lofty enemies are trying to keep you down. All you can do is press ahead and keep your spirits

he lower shaft is the home of

vinced aliens who attack li avenging angels. Most of the time they'll jump down at you from above, so your best defense is the Spreader.

Keep Your Head

Shoot out the rotating Disc

#### BLE TROUBLE

When bubbles appear ahead in e corridor, jump and fire. Your imping motion will make you oin and your shots will reach e higher bubbles.

ur act with a de the dose of white t It looks pretty menaging, but in fact is one of the easier enemies. Just

make sure you have the Spreader, Shoot out a snace in the center of the Showerhead and continue firing from that safe spot

Then blast

center first.

the sides.

is you'll see, using th Spreader is almost always the ev to defeating the toughest enemies. In the elevator shaft hown here you can find the Spreader a little more than half way up. Make sure you shad it.

#### From the far right hand side of the screen, shoot out the barrier to the left above If you shoot the barrier from out in the open, you'll be wiped out Go to the far

in no time.

Chevel for

right

Angels and Disc Guns make for a dangerous combination. While the Guns pin you down the Angels attack enmasse. Your best bet is to shoot out the or Guns first and then turn to the Angels. Move slowly one ledge at a time.

Shoot the Desc Gun on the left side of the shaft first The destroy the Gun on the maht side.

Why should you climb this brutal cliff? Not just because it's there, that's for certain, but because you have to. On your way up you'll meet aliens propelled by jetpacks, robotically controlled gues in the cliff and treacherous giant stones that crush everything in their path like steamnoflers.

ATTACK GYMNASTICS The rooftop guns are best taken from behind. Jump down from the level above, then quickly jump over the gun and feed it hot lead.

Blow up the gun from behind.

# **KRYPTO-CRUSTACEAN**

you and the Spreader. First clean up the attacking skulls. Then aim for the blinking red eye on the Skull Dropper itself. As always, guickness counts for a lot.

#### ROLLING STONES

Near the cliff top you'll encounter huge stones that gether no moss. In the area indicated, jump straight up to set the stones rolling beenlaste by

up to release stones. Leap to the next ludge

# Setting THE SPREAD

indicated. The Capsule to the right should have the Spreader, which is always your best weapon.

Shou the skulls Arm for the rod eye Make botho skin skin

KNOW THY ENEMIES. Moving up the cliff face you'll encounter many permenent gun emplacements that pop up. Remember where they are and take them out quickly. The jetpack troops attack from below. Use the Spreader against them.

# STAGE 6 Entry To HQ

This subterranean gauntlet run is lined with living organisms-things that chase you, spit at you, and worst of all chomp you like a Great White Shark. Danger will sur-round you on every side. A straight ahead attack is your best bet.

e snake will appear from the side circle around you. Attack this fi d then go after the head of the alien in nt of you. While the snake is gone re directly at the alien's head, but keep an eve open for red mites and the reaparance of the snake

as in the middle of the en and watch your sides

### LITTLE CRITTE

fordes of little a ie, but they're ively slow. Get he Spreadar to wipe nm em out easily.

them. They est strategy is rch straight d and shoot at the other creature

inhabit this glo vire both slow and pr but you can easily forget and that's dangerous Big ites will circla you, allow creatures to attack with mu're tranned

Just as you fall out of the bubble tunnel, shoot the capsule to the right. It contains the Spreader, but it appears very quickly so be ready for it the instant leave the tunnel

Half plant, half beast a entirely alion, this enemy advances slowly while firing burning spores. If you stand just out of range, however, and move back as it moves forward, you'll defeat it easily,

#### HE TEMPLE 0

This alien giant is vulnerab in the chest opening. Leap up and shoot at the opening e dodoing the spiked halls. As you've learned, the Spreader will be a great advantage in this battle.

# THE FINAL STAGE

Heat-seeking alien mines, explosive bubbles and swift monsters are just the beginning of what to expect in the last stage. Clearly Konami has spared no expense to challenge even the bottest Power Player. If you remember the basic strategies, though, and use the Spreader, you might just surprise yourself and make it all the way to the end. If you do, you'll certainly earn your stripes in the battle that follows. Our hats are off to all who succeed.